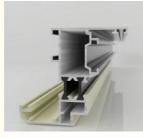

rmation**

- Place of Origin:
- Brand Name:
- Certification: CA ,CE
- Minimum Order Quantity: 1 ton
- Packaging Details: EP Paper ,kraft and pallet
- Delivery Time:
- Payment Terms: T/
- Supply Ability:



China HT



### **Product Specification**

| Material:    | Aluminum Alloy                                           |
|--------------|----------------------------------------------------------|
| • Temper:    | Т5                                                       |
| • Alloy:     | 6063                                                     |
| • Surface:   | Powder Coating                                           |
| Color:       | Customerized                                             |
| • Highlight: | aluminum extrusion profiles, extruded aluminium profiles |



## More Images



### **Product Description**

#### **Descrition:**

|                       | Powder Coating Aluminum Window Extrusion Profiles For Casement Window                                                                                   |                      |
|-----------------------|---------------------------------------------------------------------------------------------------------------------------------------------------------|----------------------|
| Alloy/Temp<br>er      | 6063-T5/6060-T5; 6063-T6/6060-T6                                                                                                                        |                      |
| Surface<br>reatment   | Mill finishes; Anodized; Powder coated; Wooden grain, Machine/Acid polished and etc