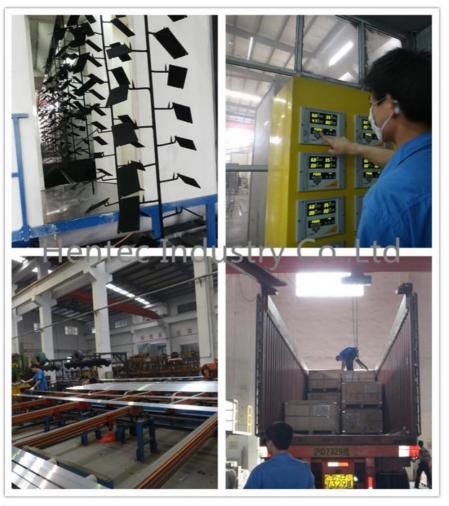

f sample free of charge provided by approval and kept for future mass production.

2, Sample Lead Time: 25 working days(15 days for making the tool and 10 days making the samples. Before sending the samples to customer, samples should pass strict test in our lab. )Production Lead time: it depends on customers' order quantity ( 30 working days after deposit).

3, Payment: (Can negotiate with customers, our usual practices are as follow)

- 4, Tooling:100% prepaid by T/T.
- 5, Parts:30% upon order confirmation and balance before delivery by T/T

#### **Applications:**

Aluminum profile used for making aluminum door .There are many colors can be selected for surface treatment .The strength can be increased by higher wall thickness . It is possible to produce according to customized design .



| Specifications: |
|-----------------|
|-----------------|

| _  |   | -     |      |      | -             |
|----|---|-------|------|------|---------------|
| 1  | D | rim   | 01   | · T/ | ophnical Data |
| 1. | г | 11111 | aı y | 16   | echnical Data |
|    |   |       |      |      |               |
|    |   |       |      |      |               |

| Alloy Si Fe Cu Mn Mg Cr Zn Ti Impurity   6063 0.2-0.6 0.35 0.1 0.1 0.45-0.9 0.1 0.1 0.15 | AI   |
|------------------------------------------------------------------------------------------|------|
|                                                                                          |      |
|                                                                                          | Rest |
| 6061 0.4-0.8 0.7 0.15-0.4 0.15 0.8-1.2 0