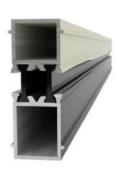

w

## **Basic Information**

- Place of Origin:
- Brand Name:
- Certification: CA ,CE
- Minimum Order Quantity: 1 ton
- Packaging Details: EP Paper ,kraft and pallet
- Delivery Time:
- Payment Terms: T/
- Supply Ability:



China HT



### **Product Specification**

| Material:    | Aluminum Alloy                                           |
|--------------|----------------------------------------------------------|
| • Temper:    | Т5                                                       |
| • Alloy:     | 6063                                                     |
| • Surface:   | Powder Coating                                           |
| Color:       | Customerized                                             |
| • Highlight: | aluminum extrusion profiles, extruded aluminium profiles |



## More Images



### **Product Description**

#### **Descrition:**

|                       | Powder Coating Aluminum Window Extrusion Profiles For Casement Window                                                                                   |                      |
|-----------------------|---------------------------------------------------------------------------------------------------------------------------------------------------------|----------------------|
| Alloy/Temp<br>er      | 6063-T5/6060-T5; 6063-T6/6060-T6                                                                                                                        |                      |
| Surface<br>reatment   | Mill finishes; Anodized; Powder coated; Wooden grain, Machine/Acid polished and etc