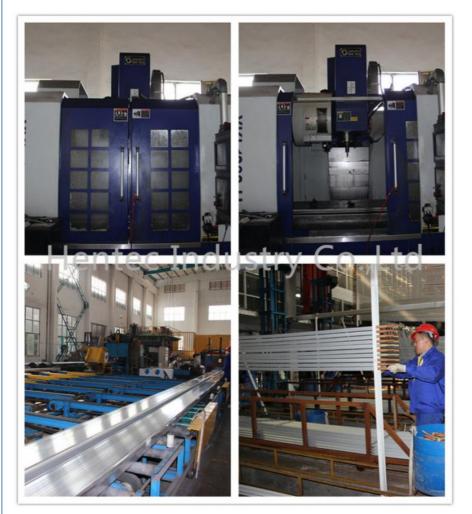

lloy | Temper | Tensile<br>strength | Yield strength | Elongation |
|-------|--------|---------------------|----------------|------------|
| 6063  | Т5     | ≥ 160Mpa            | ≥ 110Mpa       | ≥8%        |
| 0000  | Т6     | ≥ 205Mpa            | ≥ 180Mpa       | ≥8%        |
| 6061  | Т6     | ≥ 265Mpa            | ≥ 245Mpa       | ≥8%        |

### **Competitive Advantage:**

- 1. Offer OEM service.
- 2. Surface Treatment: Mill finished, wooden finished, Anodized, Powder coated, Printed, Polished.
- 3. Our Extrusion Machine are available to produce the thinnest of aluminium profile is 0.3 mm.
- 4. Color Choice: any color you want for powder coated, but for anodized we have five normal color for your choice: Matte
- silver, Silver, Bronze, Dark, Champagne.
- 5. Stable delivery time.



Tag : aluminium sliding window sections , powder coating aluminium window frames

**HENTEC** Hentec Industry Co.,Ltd

+86-13861643436

aluminum@hentec.com.cn 📀 aluminumextrusion-profiles.com

Qinfeng Road No.555 Huashi Town Jiangyin Jiangsu China (mainland) 214421