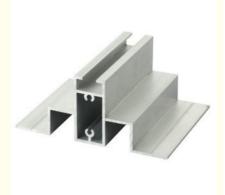

# T5 Powder Coating Aluminium Window Extrusion Profiles For Casement Window

## **Basic Information**

- Place of Origin:
- Brand Name:
- Certification: CA ,CE
- Minimum Order Quantity: 1 ton
- Packaging Details: EP Paper ,kraft and pallet
- Delivery Time:
- Payment Terms: T/
- Supply Ability:



China HT



### **Product Specification**

| Material:    | Aluminum Alloy                                           |
|--------------|----------------------------------------------------------|
| • Temper:    | Т5                                                       |
| • Alloy:     | 6063                                                     |
| • Surface:   | Powder Coating                                           |
| Color:       | Customerized                                             |
| • Highlight: | aluminum extrusion profiles, extruded aluminium profiles |



## More Images



### **Product Description**

#### **Descrition:**

|                       | Powder Coating Aluminum Window Extrusion Profiles For Casement Window