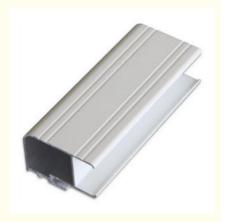

# White Powder Painted Aluminium Window Extrusions, Aluminium Frame **Profile For Casement Window**

#### White Powder Painted Aluminium Window Extrusions , Aluminium Frame Profile For Casement Window

- 1) Aluminium Extrusion Profile
- 2) Thermal Break Window / Door Profile
- 3) Surface Treatment: Based on customers' requirement (i. e. Bright DIP, Anodizing, Powder Coating)
- 4) OEM items are based on customer request, customers' designs are welcome
- 5) Product export to Europe, South America, Middle East, Africa, Asia, Russia, Ukraine

# Applications:

Aluminum profile used for making aluminum door .There are many colors can be selected for surface treatment .The strength can be increased by higher wall thickness . It is possible to produce according to customized design .