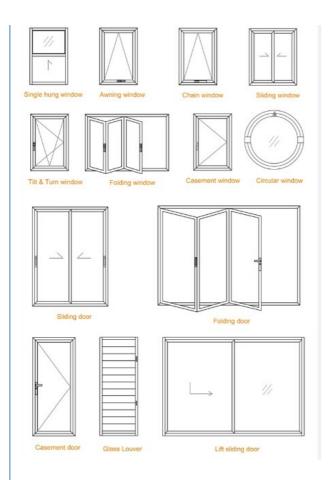

#### Window and Door's Design

We can DIY any type of aluminium windows and doors as your request, and our popular types are as below: