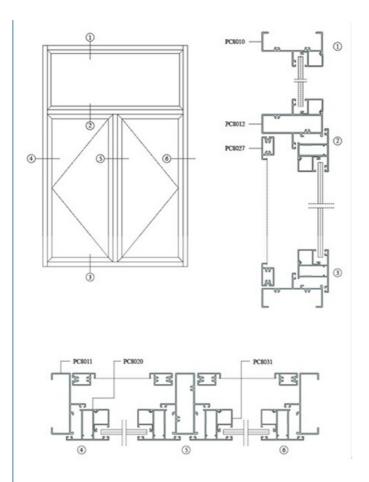

| 0.2-0.6 | 0.35    | 0.1      | 0.1  | 0.45-0.9 | 0.1       | 0.1  | 0.1  | 0.15     | Rest |
| 6061  | 0.4-0.8 | 0.7     | 0.15-0.4 | 0.15 | 0.8-1.2  | 0.04-0.35 | 0.25 | 0.15 | 0.15     | Rest |
| 6060  | 0.3-0.6 | 0.1-0.3 | 0.1      | 0.1  | 0.35-0.6 | -         | 0.15 | 0.1  | 0.15     | Rest |
| 6005  | 0.6-0.9 | 0.35    | 0.1      | 0.1  | 0.40-0.6 | 0.1       | 0.1  | 0.1  | 0.15     | Rest |

#### 2)Mechanical property

| Alloy | Temper | Tensile strength | Yield strength | Elongation |
|-------|--------|------------------|----------------|------------|
| 6063  | T5     | ≥ 160Mpa         | ≥ 110Mpa       | ≥ 8%       |
| 0003  | T6     | ≥ 205Mpa         | ≥ 180Mpa       | ≥ 8%       |
| 6061  | T6     | ≥ 265Mpa         | ≥ 245Mpa       | ≥ 8%       |

## 2. Specifications :



### Competitive Advantage:

- 1. 22 years' experiences of manufacturing, 12 years' exporting experiences .
- 2. STRONG R&D: Help customers finalize the design, strong tool design ability, excellent pressing and surface treament technology.
- 3. Strict quality management: ISO Administration system.
- ${\it 4.\,\,24\,\,hours\,\,on-line\,\,communication.} Professional,\, Patient,\, Flexible.$
- 5. High capacity of manufaturing and wide range of products.
- 6. Be able to provide secondary fabricating.
- 7. Small order isaccepted.
- 8. Be able to provide one-stop supply solution.
- 9. Multiple payment methods: TT, LC.



# **⇒HENTEC** Hentec Industry Co.,Ltd