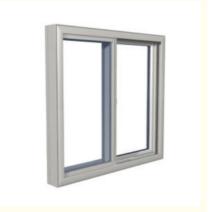

#### Applications:

Used in casement doors and windows for living room, dinner room, bathroom, office room, meeting room, restaurant, hotel, etc.