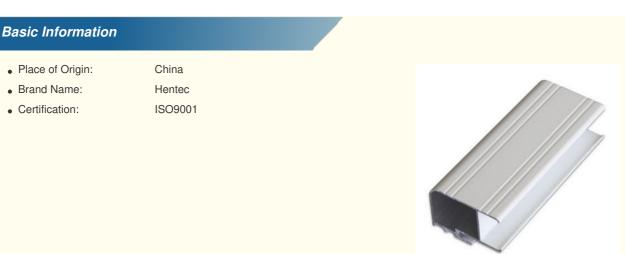

# Powder Painted 6061 Aluminum Profile / Customized Aluminum Extrusion **Profile**

# **Product Specification**

- Material:
- Color:
- Temper:

- White

Industrial

- 6061-T5/T6

- Aluminum
- Usage:
- Surface:
- MOQ:
- Highlight:
- 1ton structural aluminum extrusions, structural aluminium extrusions

Anodized / Powder Painted

for more products please visit us on aluminumextrusion-profiles.com